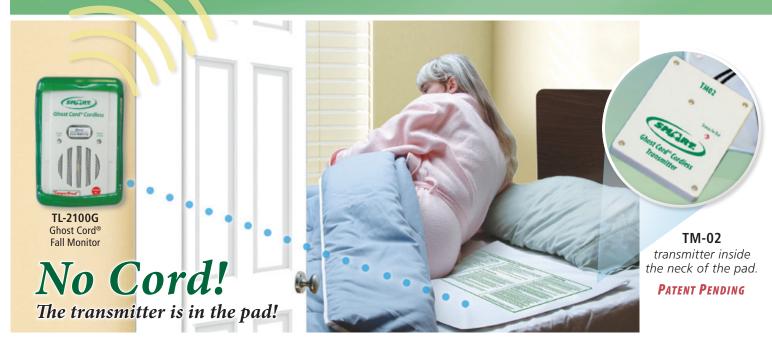

## **Go Cordless**

The Smart Ghost Cord® system frees caregivers from managing cords between sensor pads and the alarm monitor allowing more options for monitor placement\* (even outside the room) as well as reducing tripping hazards.

<sup>\*</sup>up to 50 feet

FM-07C Cordless Floor Mat and GC-45 Ghost Cord® Sensor Pad

PATENT PENDING