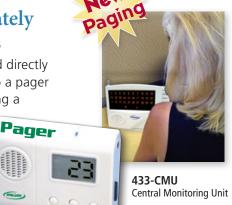

## Get Paged immediately from Cordless Pads

Caregivers can now be paged directly from a cordless sensor pad to a pager carried in a pocket when using a

433-CMU central monitor

- no alarm monitor needed! Perfect for a quiet facility.

> 433-PGD Pager w/ LCD Display

SM RT